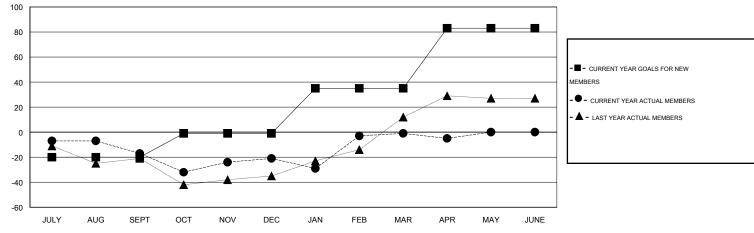

#### GOALS AND ACTUAL MEMBERS CUMULATIVE

| DROPPED CLUBS: 0  DROPPED MEMBERS |               | 26 CLUBS OF 44 ADDED 1 OR MORE NEW MEMBERS | GENDER DISTRIBUTION           MALE         1,028 (81.39%)           FEMALE         235 (18.61%) |           |
|-----------------------------------|---------------|--------------------------------------------|-------------------------------------------------------------------------------------------------|-----------|
| DECEASED CLUB CANCELLED OTHER     | 16<br>0<br>87 | CLICK HERE FOR HEALTH ASSESSMENT DATA      | FAMILY UNIT MEMBERS HEAD OF HOUSEHOLD                                                           | 181<br>89 |
| TOTAL                             | 103           |                                            | NON-HEAD OF HOUSEHOLD                                                                           | 92        |